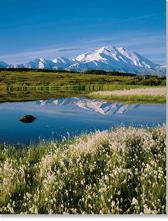

#2044 Mt Adams Creek

#2067 Nooksack River, Winter

#2060 Denali Cottongrass, AK

Back side of notecards

#2055 Mt. Baker Winter

Brett Baunton original photography showcases the power and beauty of nature in the NW and Alaska. Printed on Recycled heavy cardstock. These cards are varnished to reduce fingerprints and increase life. Delivered in quantities of 6 or 12 folding cards with envelopes \$1.00 wholesale, Barcode for \$2.00 retail.