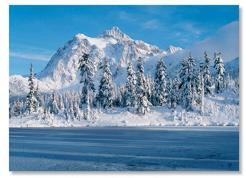

#2043 Mt. Skuksan Winter

#2034 Mt. Skuksan Ski

#2042 Mt. Skuksan Reflection

#2075 Denali Alpenglow, Alaska

#2073 San Juan Sunrise, Cypress Is.

#2041 Mt. Baker, Alpine Ridge

Brett Baunton original photography showcases the power and beauty of nature in the NW and Alaska. Printed on Recycled heavy cardstock. These cards are varnished to reduce fingerprints and increase life. Delivered in quantities of 6 or 12 folding cards with envelopes \$1.00 wholesale, Barcode for \$2.00 retail.