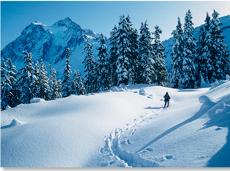

#2043 Mt. Skuksan Winter

#2034 Mt. Skuksan Ski

#2042 Mt. Skuksan Reflection

#2075 Denali Alpenglow, Alaska

#2073 San Juan Sunrise, Cypress Is.

#2041 Mt. Baker, Alpine Ridge

Brett Baunton original photography showcases the power and beauty of nature in the NW and Alaska. Printed on Recycled heavy cardstock. These cards are varnished to reduce fingerprints and increase life. Delivered in quantities of 6 or 12 folding cards with envelopes \$1.00 wholesale, Barcode for \$2.00 retail.