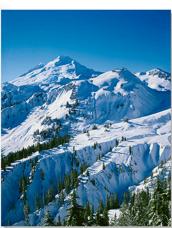

#2043 Mt. Skuksan Winter

#2034 Mt. Skuksan Ski

#2042 Mt. Skuksan Reflection

#2075 Denali Alpenglow, Alaska

#2073 San Juan Sunrise, Cypress Is.

#2041 Mt. Baker, Alpine Ridge

Brett Baunton original photography showcases the power and beauty of nature in the NW and Alaska. Printed on Recycled heavy cardstock. These cards are varnished to reduce fingerprints and increase life. Delivered in quantities of 6 or 12 folding cards with envelopes \$1.00 wholesale, Barcode for \$2.00 retail.