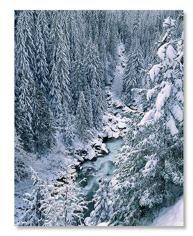

#2044 Mt Adams Creek

#2067 Nooksack River, Winter

#2060 Denali Cottongrass, AK

Back side of notecards

#2055 Mt. Baker Winter

Brett Baunton original photography showcases the power and beauty of nature in the NW and Alaska. Printed on Recycled heavy cardstock. These cards are varnished to reduce fingerprints and increase life. Delivered in quantities of 6 or 12 folding cards with envelopes \$1.00 wholesale, Barcode for \$2.00 retail.